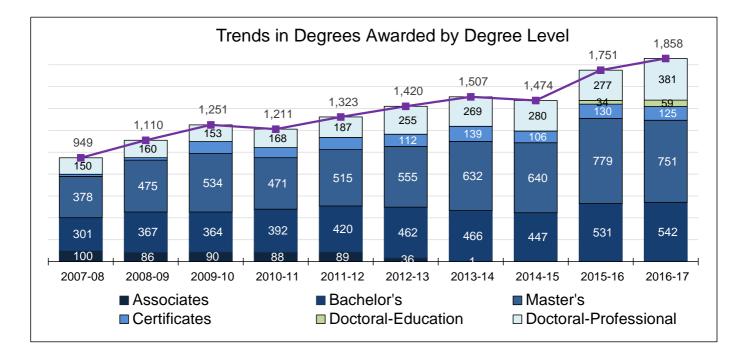

| -                                            |         |         |         |         | -       | -       | • •     |         |         |         |  |
|----------------------------------------------|---------|---------|---------|---------|---------|---------|---------|---------|---------|---------|--|
|                                              | 2007-08 | 2008-09 | 2009-10 | 2010-11 | 2011-12 | 2012-13 | 2013-14 | 2014-15 | 2015-16 | 2016-17 |  |
| College of Arts & Sciences                   | 470     | 582     | 695     | 652     | 728     | 649     | 592     | 489     | 311     | 271     |  |
| Baccalaureate                                | 239     | 242     | 242     | 255     | 298     | 278     | 272     | 243     | 294     | 267     |  |
| Master's                                     | 221     | 320     | 352     | 311     | 325     | 265     | 190     | 148     | 17      | 4       |  |
| Post Baccalaureate Certificate               |         | 3       | 38      | 48      | 66      | 86      | 94      | 68      |         |         |  |
| Post Master's Certificate                    | 10      | 17      | 63      | 38      | 39      | 20      | 36      | 29      |         |         |  |
| Doctoral - Education                         |         |         |         |         |         |         |         | 1       |         |         |  |
| College of Dental Medicine                   |         |         |         |         |         | 86      | 90      | 99      | 88      | 62      |  |
| Doctoral - Professional Practice             |         |         |         |         |         |         |         |         |         | 62      |  |
| College of Graduate and Professional Studies |         |         | 8       | 14      | 26      | 31      | 32      | 58      | 454     | 491     |  |
| Master's                                     |         |         | 6       | 13      | 24      | 27      | 27      | 52      | 290     | 307     |  |
| Post Baccalaureate Certificate               |         |         | 2       | 1       | 2       | 4       | 5       | 6       | 101     | 5       |  |
| Post Master's Certificate                    |         |         |         |         |         |         |         |         | 29      | 120     |  |
| Doctoral - Education                         |         |         |         |         |         |         |         |         | 34      | 59      |  |
| College of Osteopathic Medicine              | 138     | 139     | 128     | 142     | 150     | 138     | 143     | 138     | 118     | 161     |  |
| Post Baccalaureate Certificate               | 3       | 1       | 3       | 4       | 4       | 2       | 4       | 3       |         |         |  |
| Master's                                     | 8       | 17      | 14      | 18      | 17      | 18      | 18      | 22      |         |         |  |
| Doctoral - Professional Practice             | 127     | 121     | 111     | 120     | 129     | 118     | 121     | 113     | 118     | 161     |  |
| College of Pharmacy                          |         |         |         |         |         | 86      | 90      | 99      | 88      | 87      |  |
| Doctoral - Professional Practice             |         |         |         |         |         | 86      | 90      | 99      | 88      | 87      |  |
| 1 1                                          |         |         |         |         |         |         |         |         |         |         |  |
|                                              |         |         |         |         |         |         |         |         |         |         |  |
|                                              |         |         |         |         |         |         |         |         |         |         |  |
|                                              |         |         |         |         |         |         |         |         |         |         |  |
| Doctoral - Professional Practice             | 23      | 39      | 42      | 48      | 58      | 51      | 58      | 68      | 71      | 71      |  |
| Grand Total                                  | 949     | 1,110   | 1,251   | 1,211   | 1,323   | 1,420   | 1,507   | 1,474   | 1,751   | 1,858   |  |

## Degrees Awarded 10 Year Trend by College and Degree Level

Notes: Students are counted for each degree awarded (for example, a master's and a doctoral degree) if they earn multiple degrees. All education certificates are post-masters. Previous to 2016-17 some were reported as post-baccalaureate in error.